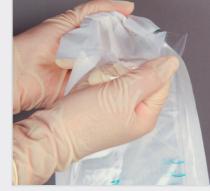

> When the urine stops flowing into the bag, remove the catheter.

JRINE SAMP,

**4.** Tie a knot at the catheter.

**5.** Bring the urine into the top of the pouch by pulling up the bottom of the pouch to fill the urine sample port area.

**6.** Press on the sample port in order to avoid air bubbles underneath.

**7.** Disinfect the sample

urine sample.

port before taking the

**8.** Insert the outlet into the sample port. Proceed with the sampling according to the device: