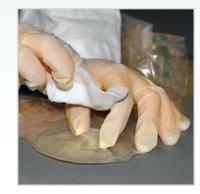

> When the urine stops flowing into the bag, remove the catheter.

JRINE SAMP,

**4.** Tie a knot at the catheter.

**5.** Bring the urine into the top of the pouch by pulling up the bottom of the pouch to fill the urine sample port area.

**6.** Press on the sample port in order to avoid air bubbles underneath.

**7.** Disinfect the sample

urine sample.

port before taking the

**8.** Insert the outlet into the sample port. Proceed with the sampling according to the device: