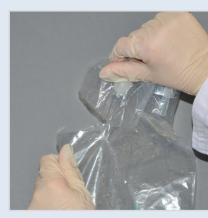

## Actreen SafeSet® How to use it?

- Patient preparation
- Hands disinfection
- Genitourinary area cleaning
  - Should be done according to your implemented protocol

1. Open the sterile packaging by tearing off the peal pouch.

2. To release the catheter tip open at mark A or B to use the «No touch» system.

> If you want to release the complete catheter, tear off at mark C.

The catheter is pre-lubricated and ready to be used.

3. Proceed to catheterisation without touching the catheter.