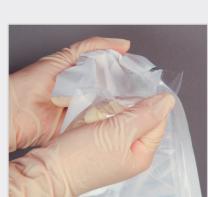

2. To release the catheter tip open at mark A or B to use the «No touch» system.

> If you want to release the complete catheter, tear off at mark C.

The catheter is pre-lubricated and ready to be used.

3. Proceed to catheterisation without touching the catheter.