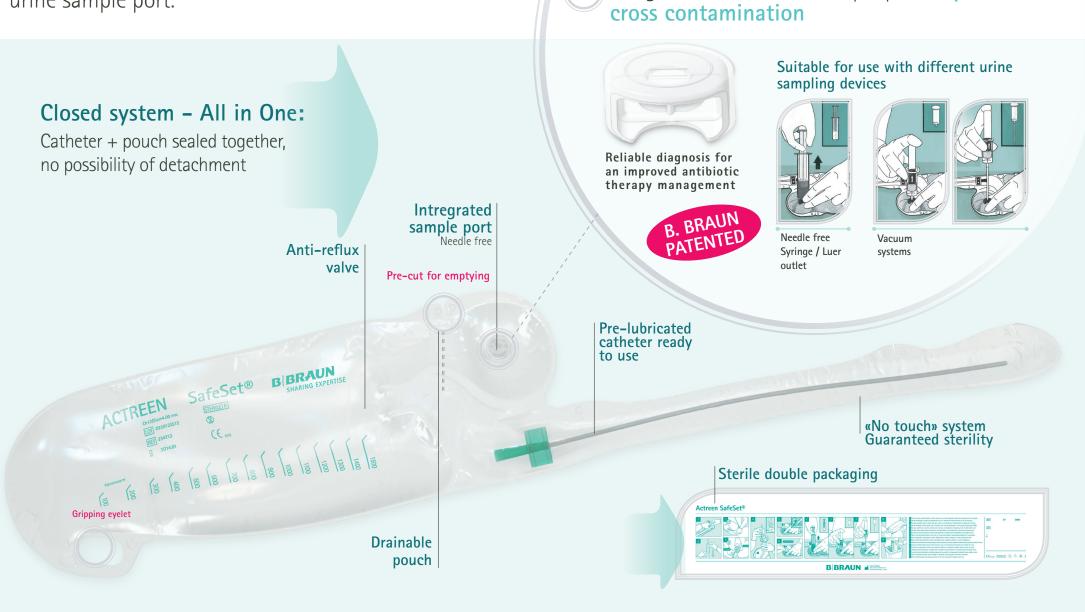

## Actreen SafeSet® How to use it?

- Patient preparation
- Hands disinfection
- Genitourinary area cleaning
  - Should be done according to your implemented protocol

1. Open the sterile packaging by tearing off the peal pouch.

2. To release the catheter tip open at mark A or B to use the «No touch» system.

> If you want to release the complete catheter, tear off at mark C.

The catheter is pre-lubricated and ready to be used.

3. Proceed to catheterisation without touching the catheter.